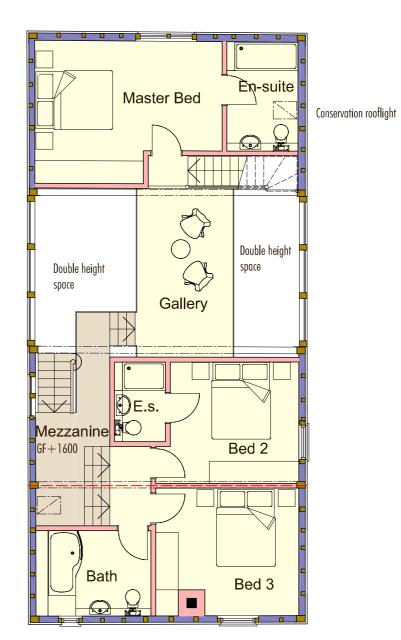

|           |    |   |
| 21JUL15               |          |    |           |    |   |
| Date:                 |          |    |           |    |   |
| PLANS AND             | ELEVATIO | NS |           |    |   |
| BUILDING 4            |          |    |           |    |   |
| Drawing:              |          |    |           |    |   |
| PROPOSED<br>STONE FAR |          |    | SIONS     | AT |   |
| Project:              |          |    |           |    |   |



| 20APR15     |   |              |           |   |   |
|-------------|---|--------------|-----------|---|---|
| Scale:      |   |              |           |   |   |
| 1:100       | 0 | )<br>teeleed | 2         | 3 | 4 |
| Drawing No: |   |              | Revision: |   |   |
| 1125-P08    |   | E            |           |   |   |





Conservation rooflight

# FIRST FLOOR PLAN





### A. 16NOV15 Bed 2 rooflight removed, flue repositioned

Prior to implementation the proposals shown should be assessed by a Structural Engineer and checked for compliance with the Building Regulations For use in precise named location only





A. & J. GANTLET

Project: PROPOSED BARN CONVERSIONS AT STONE FARM LONGCOT Drawing: BUILDINGS 5 - 7 FLOOR PLANS, SECTION B:B, SOUTHEAST ELEVATION Date: 21JUL15 Scale: 1:100 Drawing No: 1126-P06 Α



Prior to implementation the proposals shown should be assessed by a Structural Engineer and checked for compliance with the Building Regulations

For use in precise named location only

|            | New aluminium framed<br>glass doors                    |