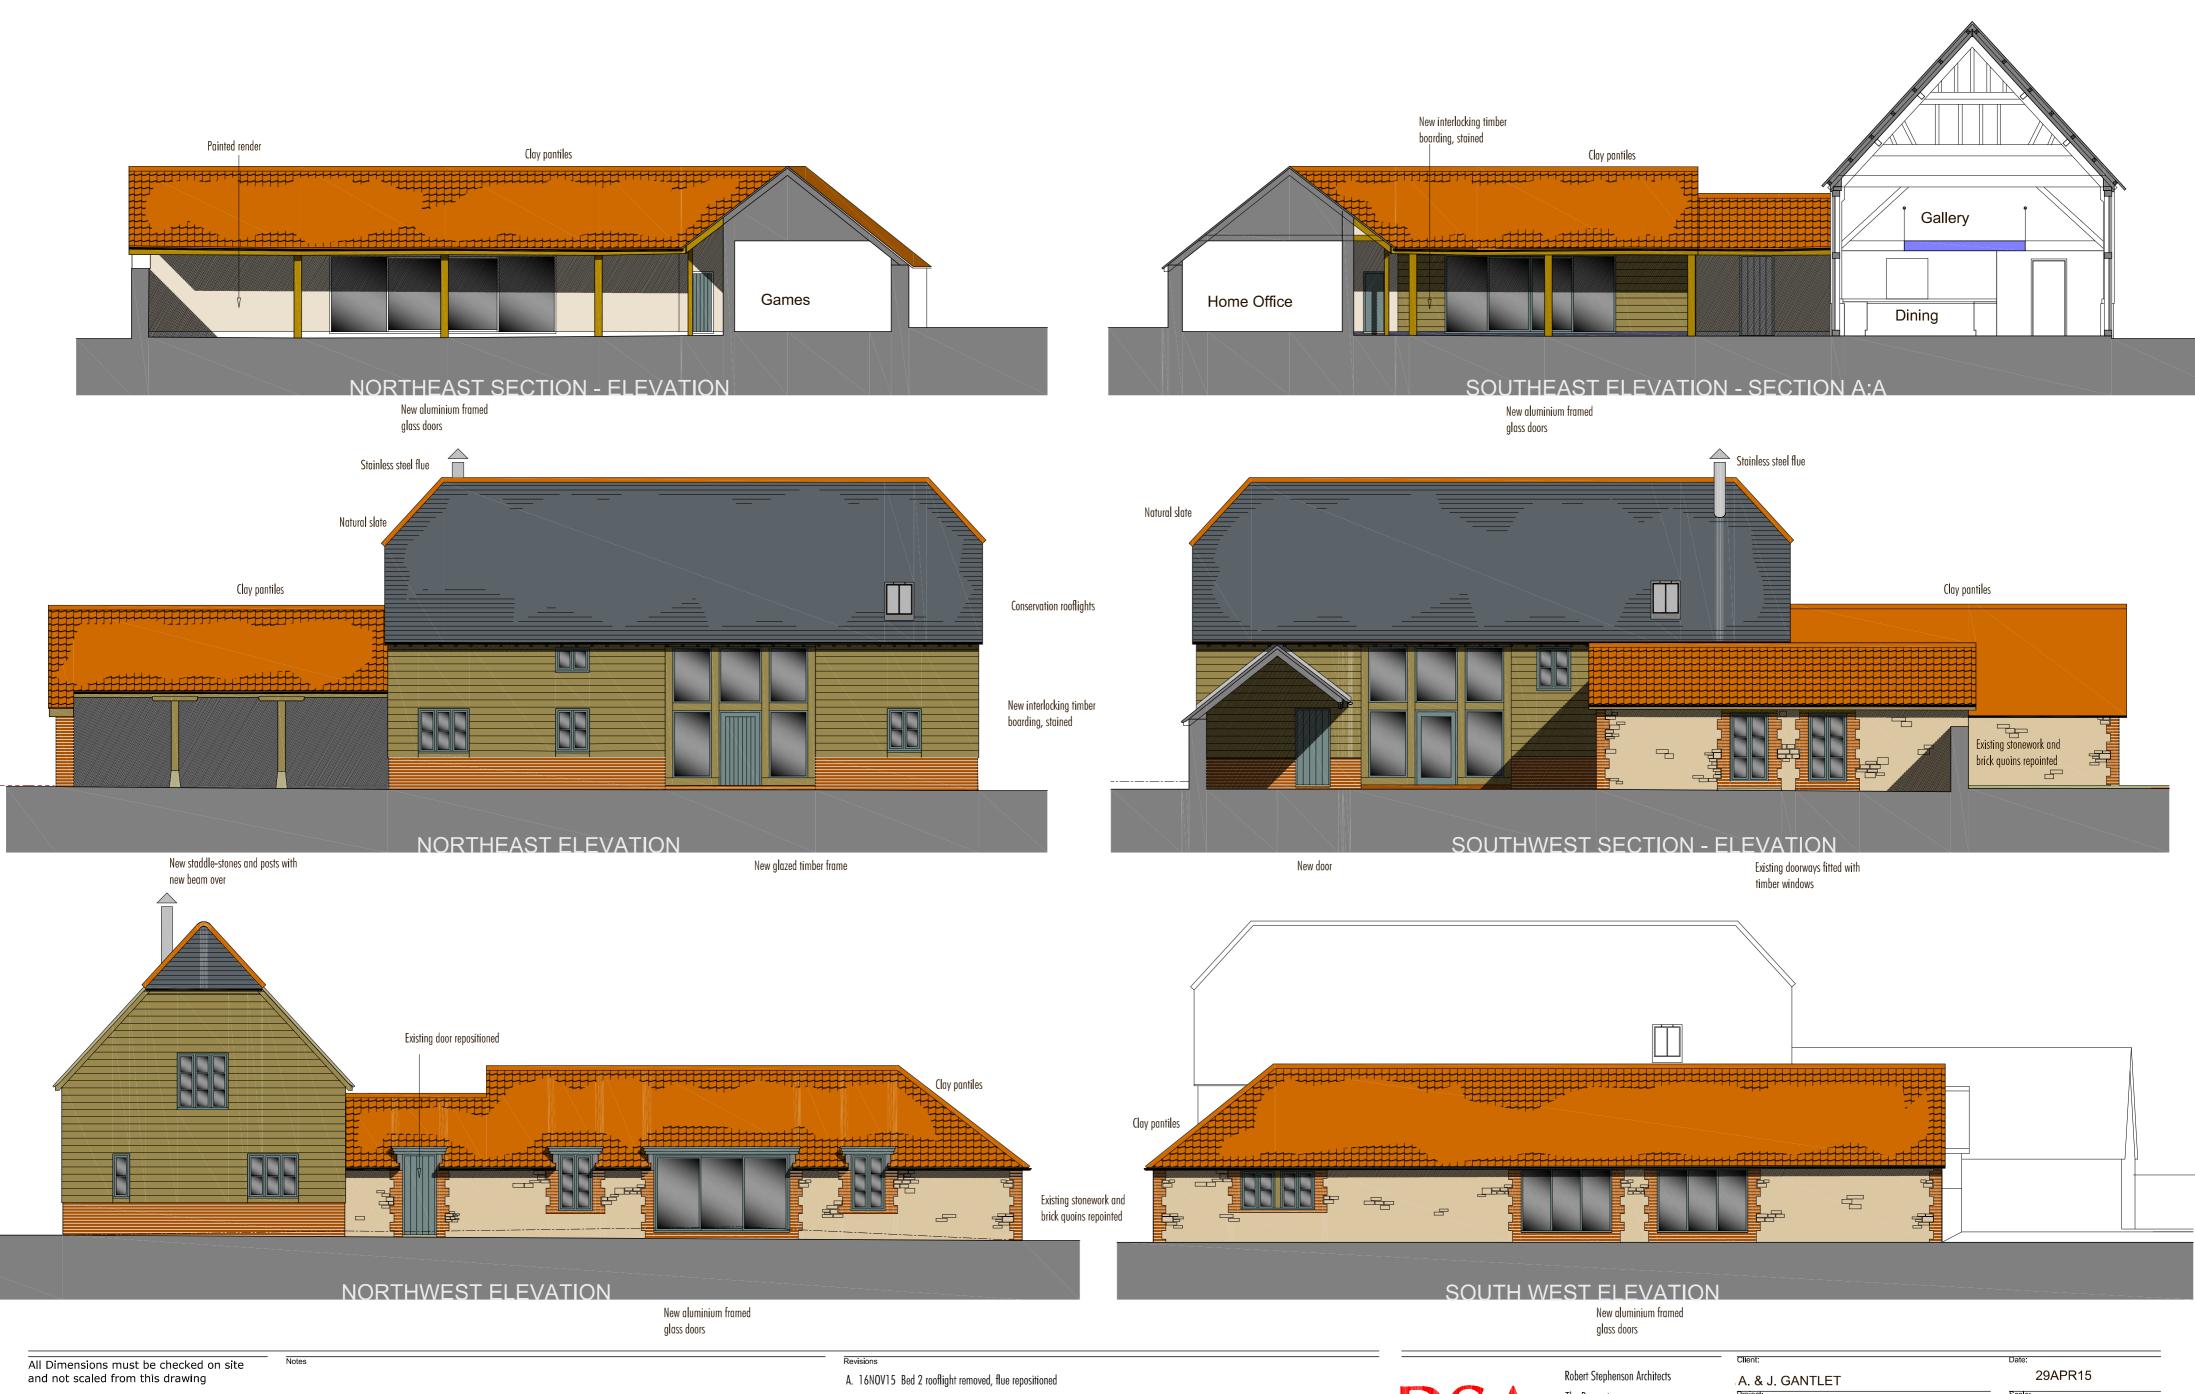

Conservation rooflight

### A. 16NOV15 Bed 2 rooflight removed, flue repositioned

Prior to implementation the proposals shown should be assessed by a Structural Engineer and checked for compliance with the Building Regulations For use in precise named location only

For use in precise named location only

|            | New aluminium framed<br>glass doors                    |                                                                            |                                        |
|------------|--------------------------------------------------------|----------------------------------------------------------------------------|----------------------------------------|
|            | Robert Stephenson Architects                           | Client:                                                                    | Date:<br>29APR15                       |
| RSA        | The Dovecote<br>Long Wittenham<br>Oxfordshire OX14 4QN | Project:<br>PROPOSED BARN CONVERSIONS AT<br>STONE FARM LONGCOT<br>Drawing: | Scale:<br>1:100<br>0 1 2 3 4<br>Drawn: |
| ARCHITECTS | Tel: 01865 407277<br>Fax: 01865 407877                 | BUILDINGS 5 - 7<br>ELEVATIONS<br>Drawing no.<br>1126-P07                   | rev.<br>A_                             |