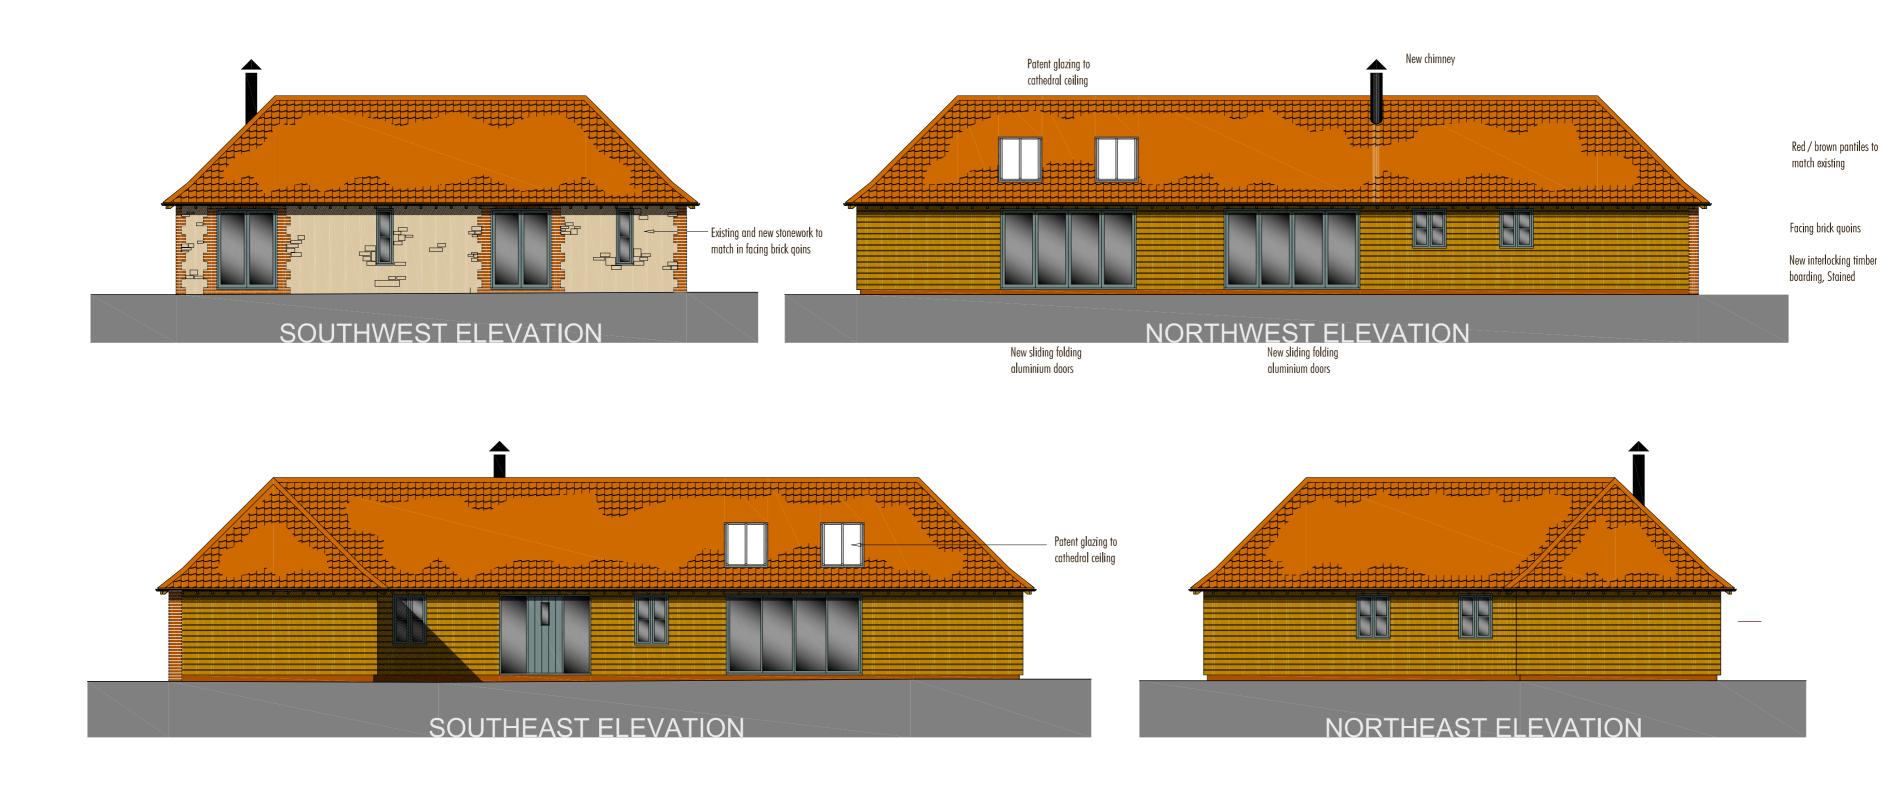

Conservation rooflight

### A. 16NOV15 Bed 2 rooflight removed, flue repositioned

Prior to implementation the proposals shown should be assessed by a Structural Engineer and checked for compliance with the Building Regulations For use in precise named location only

A. & J. GANTLET

Project: PROPOSED BARN CONVERSIONS AT STONE FARM LONGCOT Drawing: BUILDINGS 5 - 7 FLOOR PLANS, SECTION B:B, SOUTHEAST ELEVATION Date: 21JUL15 Scale: 1:100 Drawing No: 1126-P06 Α

Prior to implementation the proposals shown should be assessed by a Structural Engineer and checked for compliance with the Building Regulations

For use in precise named location only

|            | New aluminium framed<br>glass doors                    |                                                                            |                                        |
|------------|--------------------------------------------------------|----------------------------------------------------------------------------|----------------------------------------|
|            | Robert Stephenson Architects                           | Client:                                                                    | Date:<br>29APR15                       |
| RSA        | The Dovecote<br>Long Wittenham<br>Oxfordshire OX14 4QN | Project:<br>PROPOSED BARN CONVERSIONS AT<br>STONE FARM LONGCOT<br>Drawing: | Scale:<br>1:100<br>0 1 2 3 4<br>Drawn: |
| ARCHITECTS | Tel: 01865 407277<br>Fax: 01865 407877                 | BUILDINGS 5 - 7<br>ELEVATIONS<br>Drawing no.<br>1126-P07                   | rev.<br>A_                             |