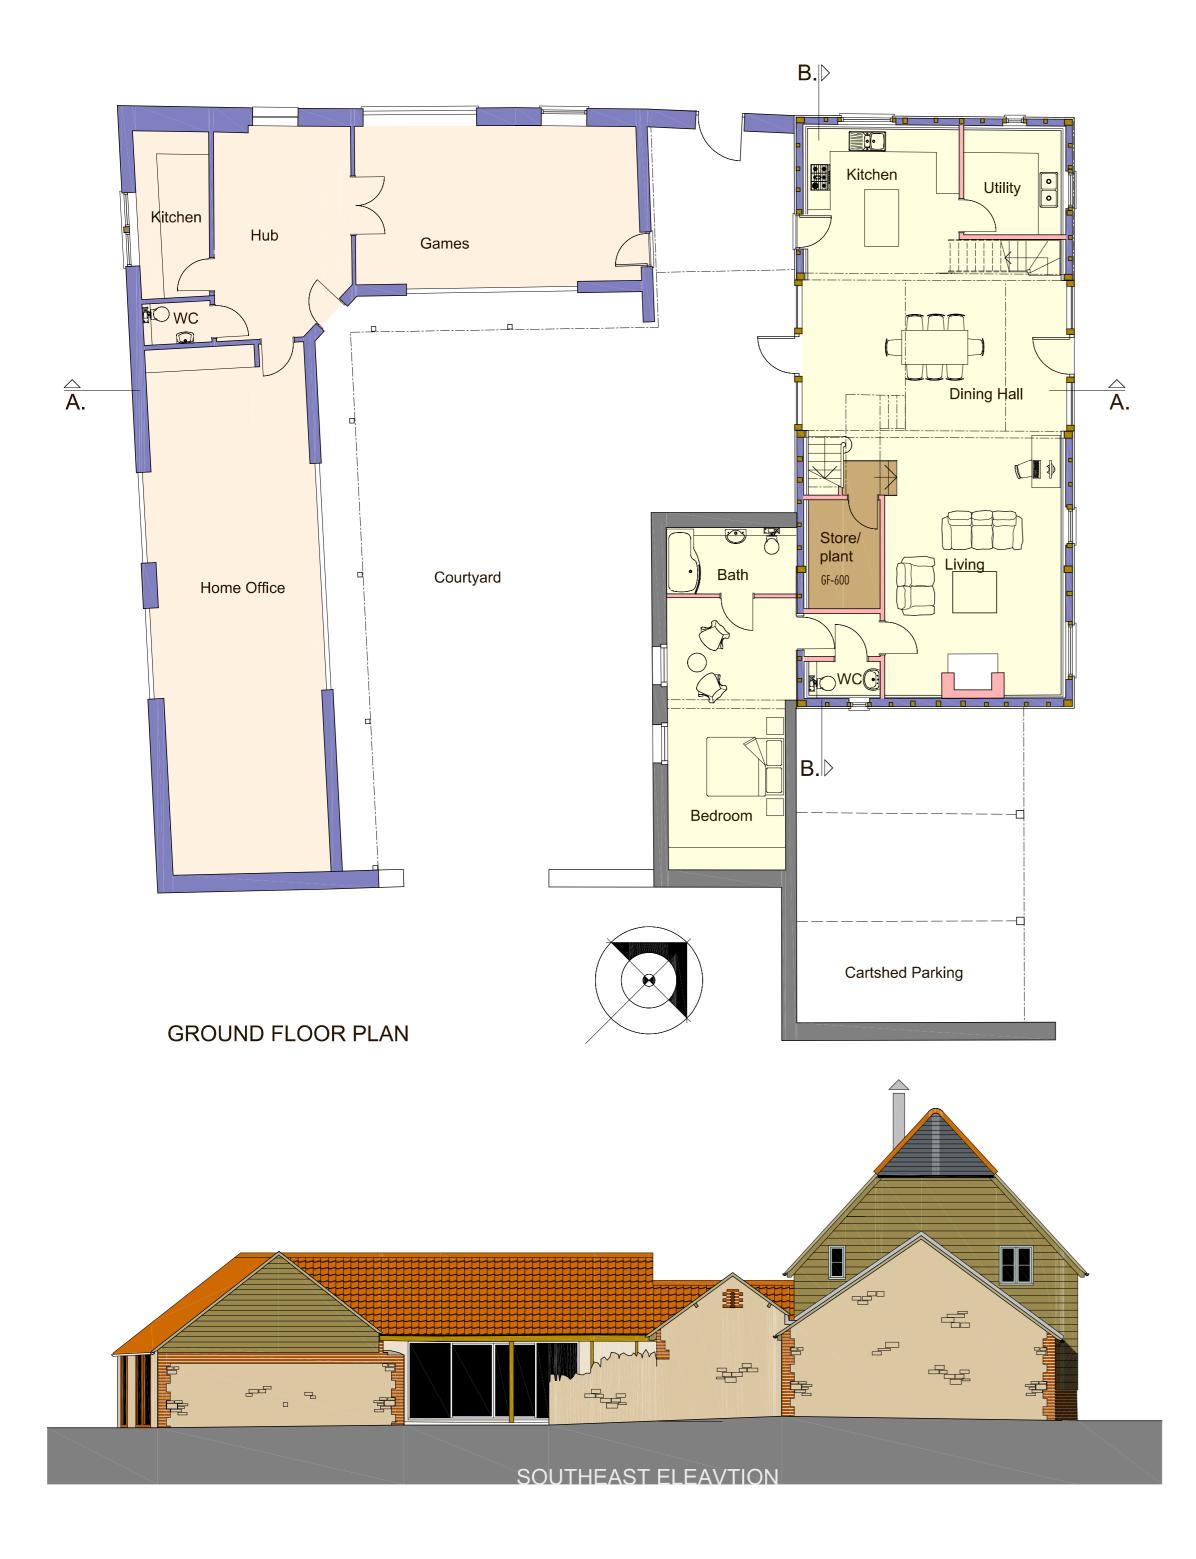

|           |    |   |
| 21JUL15               |          |    |           |    |   |
| Date:                 |          |    |           |    |   |
| PLANS AND             | ELEVATIO | NS |           |    |   |
| BUILDING 4            |          |    |           |    |   |
| Drawing:              |          |    |           |    |   |
| PROPOSED<br>STONE FAR |          |    | SIONS     | AT |   |
| Project:              |          |    |           |    |   |



| 20APR15     |   |              |           |   |   |
|-------------|---|--------------|-----------|---|---|
| Scale:      |   |              |           |   |   |
| 1:100       | 0 | )<br>teeleed | 2         | 3 | 4 |
| Drawing No: |   |              | Revision: |   |   |
| 1125-P08    |   | E            |           |   |   |





Conservation rooflight

# FIRST FLOOR PLAN





### A. 16NOV15 Bed 2 rooflight removed, flue repositioned

Prior to implementation the proposals shown should be assessed by a Structural Engineer and checked for compliance with the Building Regulations For use in precise named location only





A. & J. GANTLET

Project: PROPOSED BARN CONVERSIONS AT STONE FARM LONGCOT Drawing: BUILDINGS 5 - 7 FLOOR PLANS, SECTION B:B, SOUTHEAST ELEVATION Date: 21JUL15 Scale: 1:100 Drawing No: 1126-P06 Α



Prior to implementation the proposals shown should be assessed by a Structural Engineer and checked for compliance with the Building Regulations

For use in precise named location only

|            | New aluminium framed<br>glass doors                    |