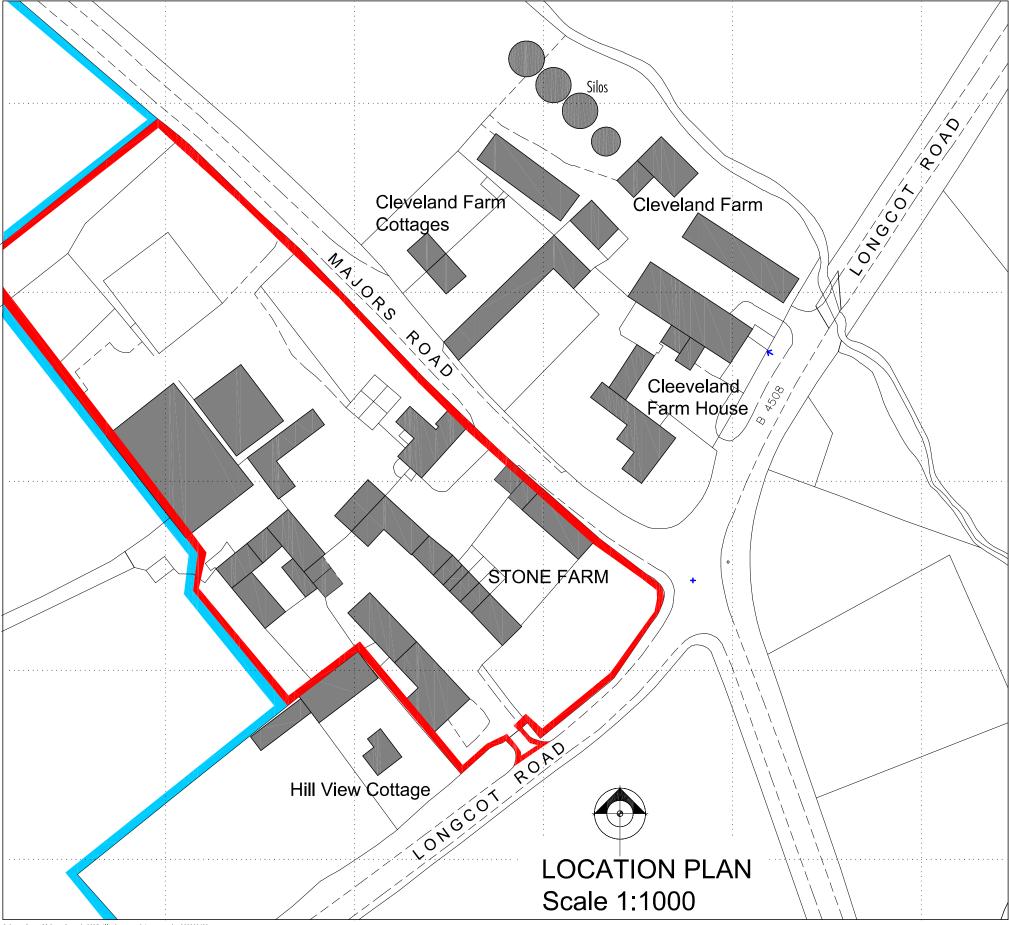

Ordnance Survey (c) Crown Copyright 2015. All rights reserved. Licence number 100022432

## PROPOSED BARN CONVERSIONS AT STONE FARM, LONGCOT

Drawing:

#### LOCATION PLAN

1126

Date:

# 31JUL15

Scale:

1:1000

Job No:

Drawing No:

P01

Revision

A. 16NOV15 Chimney removed, replaced with black metal flue