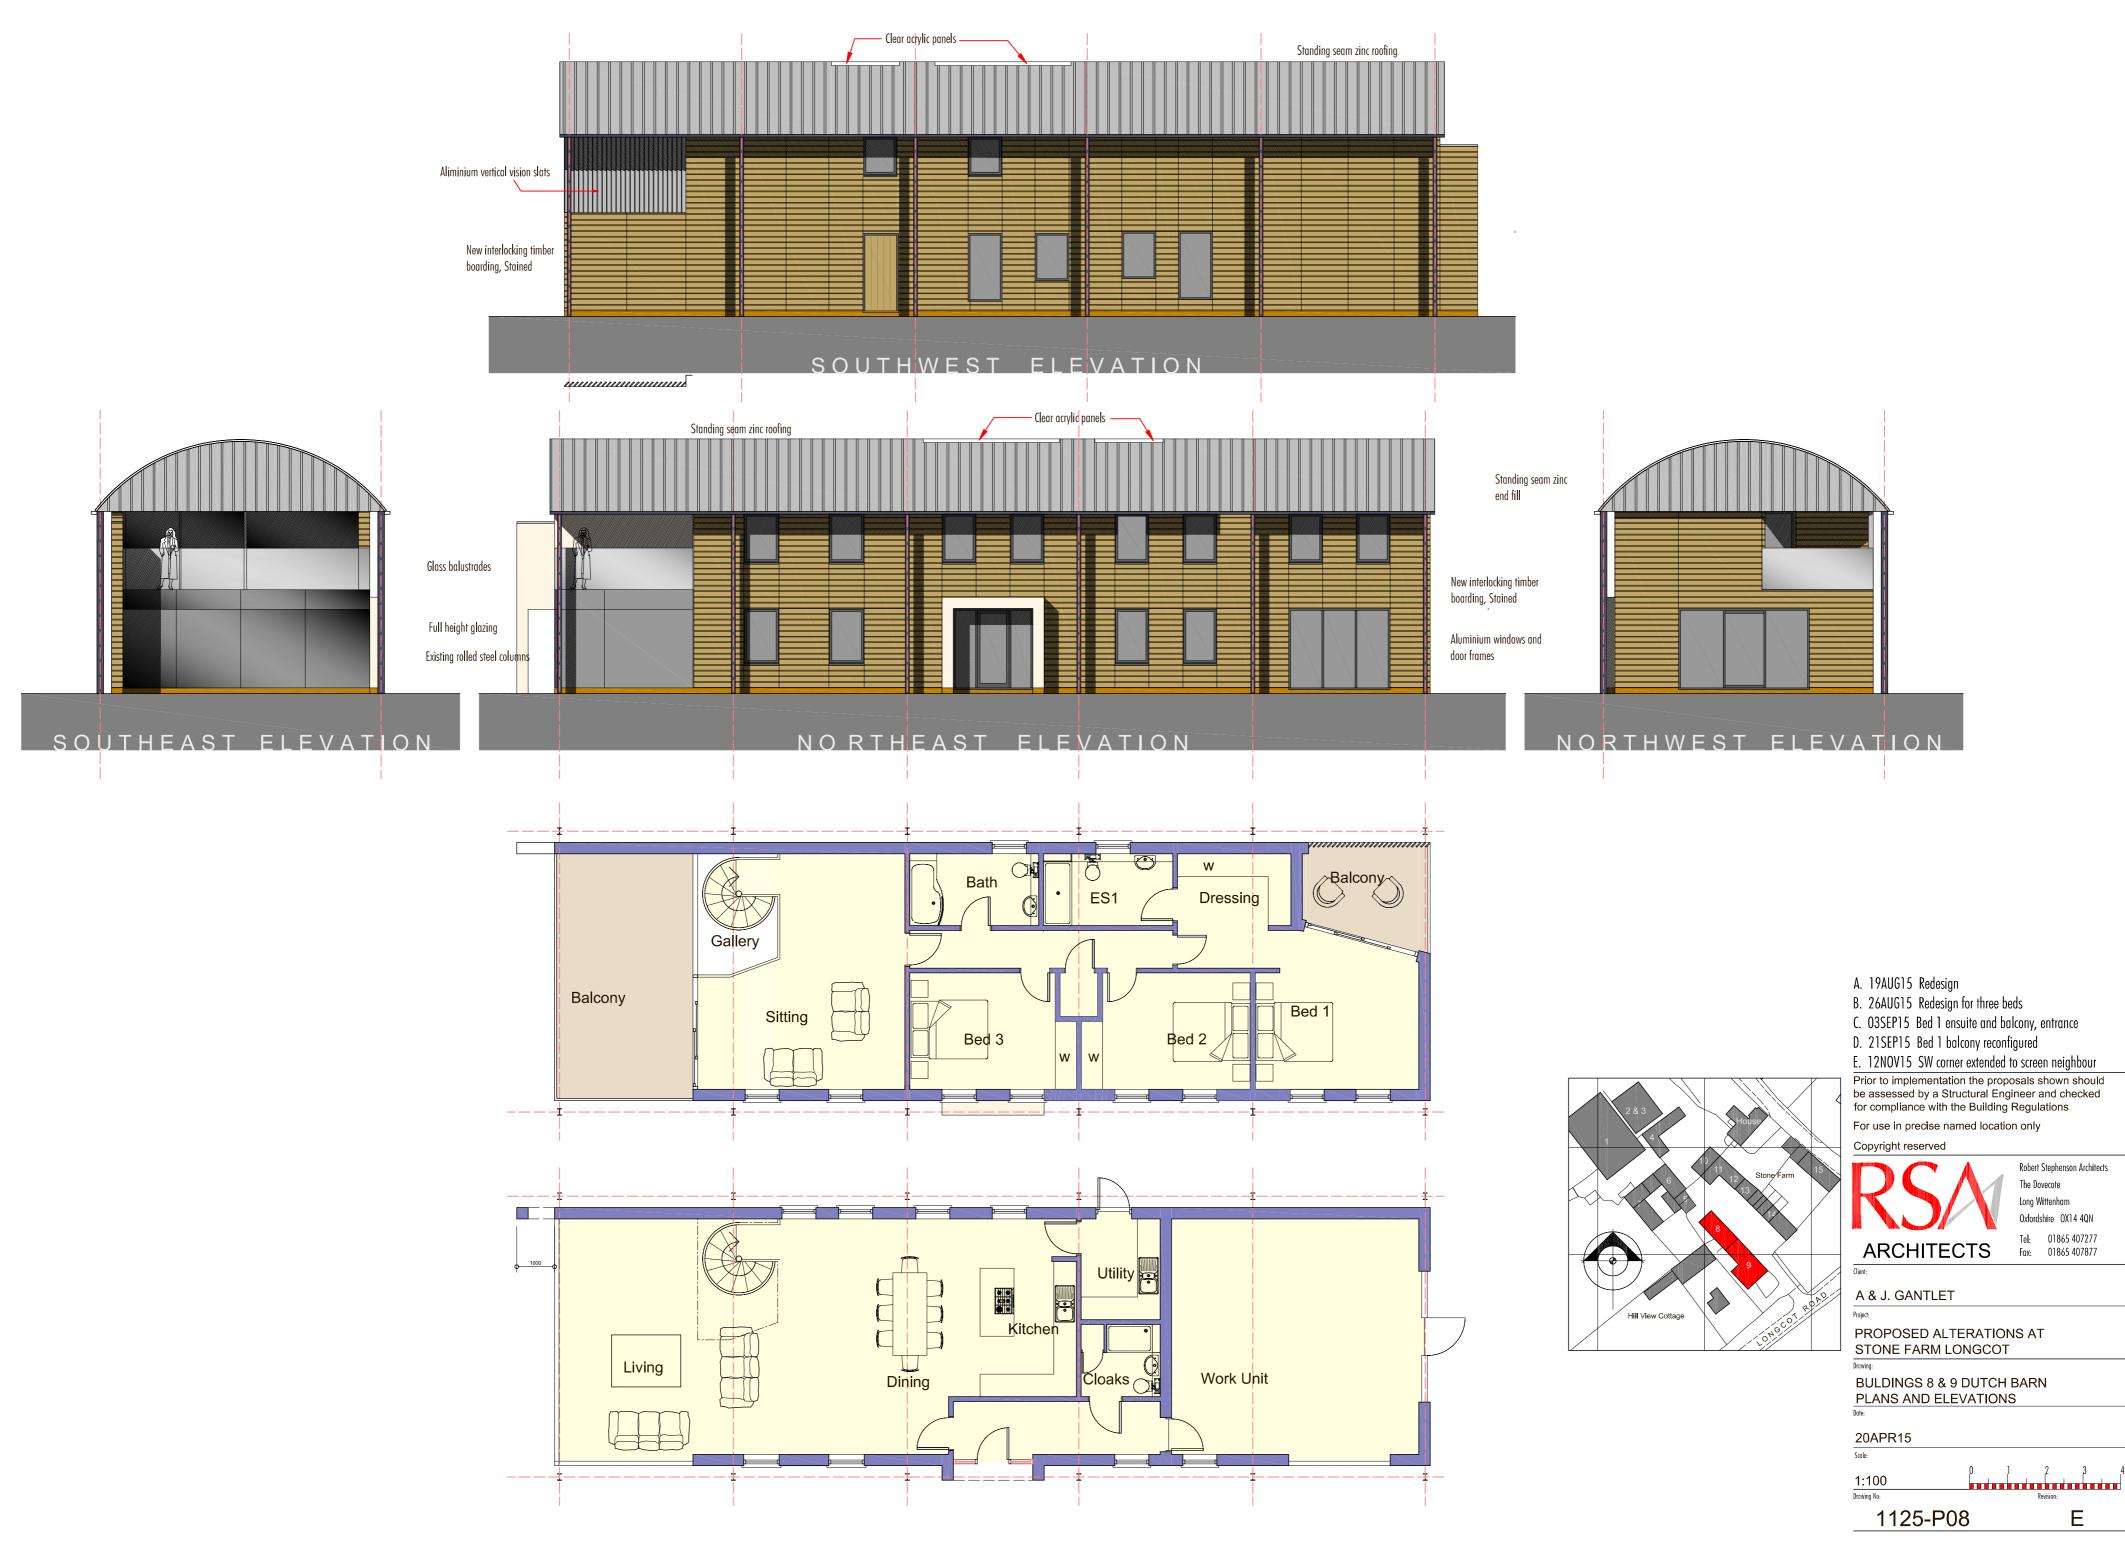

| 20APR15     |   |              |           |   |   |
|-------------|---|--------------|-----------|---|---|
| Scale:      |   |              |           |   |   |
| 1:100       | 0 | )<br>teeleed | 2         | 3 | 4 |
| Drawing No: |   |              | Revision: |   |   |
| 1125-P08    |   | E            |           |   |   |