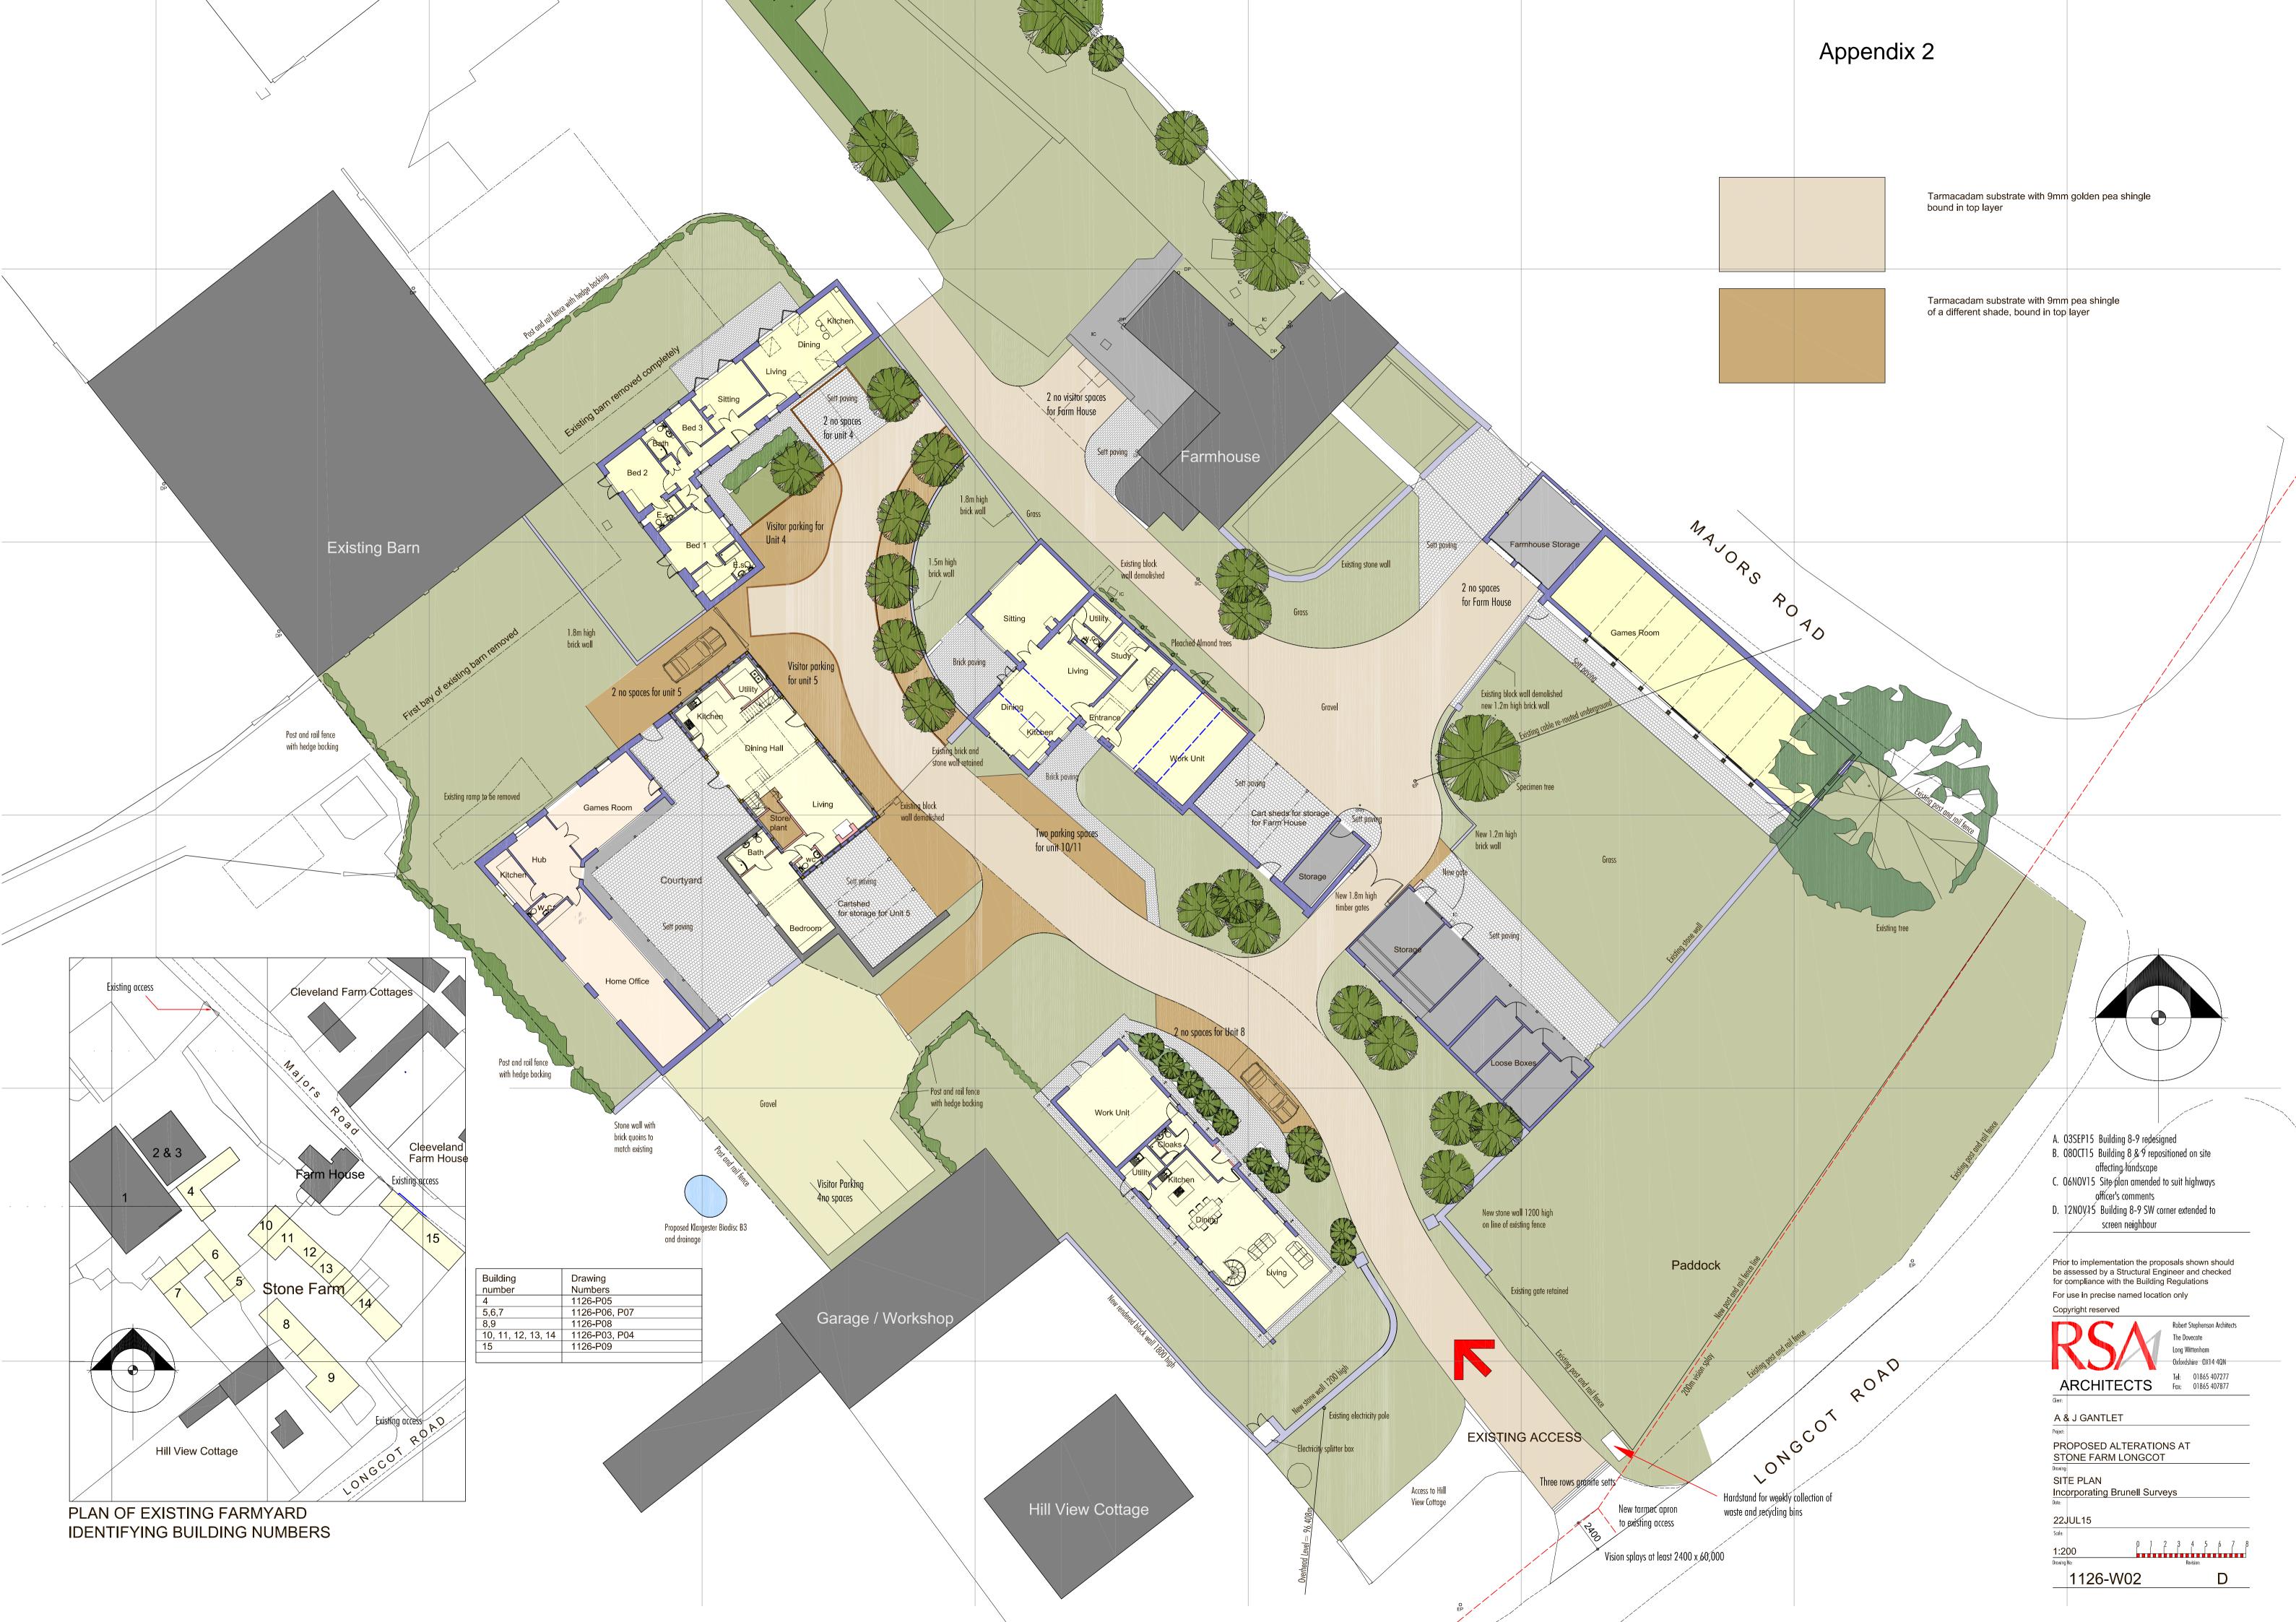

# Appendix 1

All Dimensions must be checked on site and not scaled from this drawing

Prior to implementation the proposals shown should be assessed by a Structural Engineer and checked for compliance with the Building Regulations

For use in precise named location only

Copyright reserved

Robert Stephenson Architects The Dovecote Long Wittenham Oxfordshire OX14 4QN

Tel: 01865 407277 Fax: 01865 407877

Client:

A & J GANTLETT

Project:

## PROPOSED BARN CONVERSIONS AT STONE FARM, LONGCOT

Drawing:

Prior to implementation the proposals shown should be assessed by a Structural Engineer and checked for compliance with the Building Regulations

For use in precise named location only

Robert Stephenson ArchitectsThe DovecoteLong WittenhamOxfordshireOXfordshireOX14 4QNTel:01865 407277Fax:01865 407877

| A.       | & | J. | GANTLET  |
|----------|---|----|----------|
| <i>.</i> | ~ | ۰. | O, attel |

| 112                   | 6-P05    |    |           | A. |   |
|-----------------------|----------|----|-----------|----|---|
| Drawing No:           |          |    | Revision: |    |   |
| 1:100                 |          |    | 2         | 3  | 4 |
| Scale:                |          |    |           |    |   |
| 21JUL15               |          |    |           |    |   |
| Date:                 |          |    |           |    |   |
| PLANS AND             | ELEVATIO | NS |           |    |   |
| BUILDING 4            |          |    |           |    |   |
| Drawing:              |          |    |           |    |   |
| PROPOSED<br>STONE FAR |          |    | SIONS     | AT |   |
| Project:              |          |    |           |    |   |