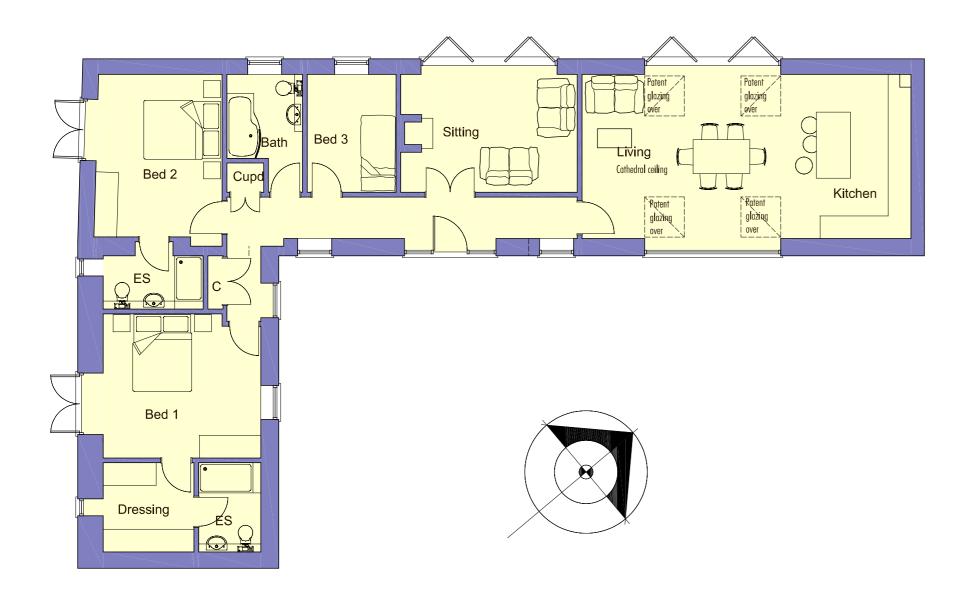

# FIRST FLOOR PLAN

### A. 16NOV15 Bed 2 rooflight removed, flue repositioned

Prior to implementation the proposals shown should be assessed by a Structural Engineer and checked for compliance with the Building Regulations For use in precise named location only