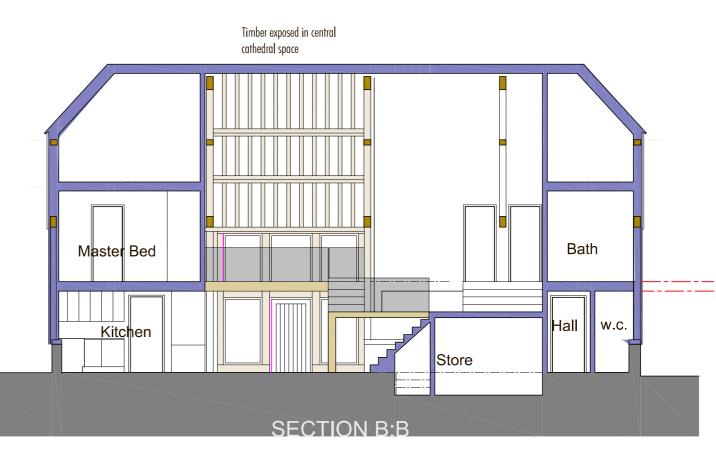

A. & J. GANTLET

Project: PROPOSED BARN CONVERSIONS AT STONE FARM LONGCOT Drawing: BUILDINGS 5 - 7 FLOOR PLANS, SECTION B:B, SOUTHEAST ELEVATION Date: 21JUL15 Scale: 1:100 Drawing No: 1126-P06 Α

Prior to implementation the proposals shown should be assessed by a Structural Engineer and checked for compliance with the Building Regulations